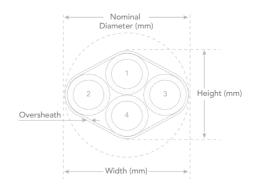

## **TECHNICAL SPECIFICATIONS**

| PHYSICAL PROPERTIES    |          |
|------------------------|----------|
| Bend Radius            | 140 mm   |
| Web Thickness          | 0.75 mm  |
| MicroDuct Size (OD/ID) | 5/3.5 mm |

DuraMulti LSHF 4x5/3,5 mm

| GENERAL PRODUCT INFORMATION |               |
|-----------------------------|---------------|
| Storage Temperature         | -40 to 70°C   |
| InstallationTemperature     | -10 to 50°C   |
| Use Temperature             | -40 to 70°C   |
| Interior wall               | Smooth,Ribbed |
| Pre-Lubrication Class       | Silicore      |
| UV Stability                | 0             |