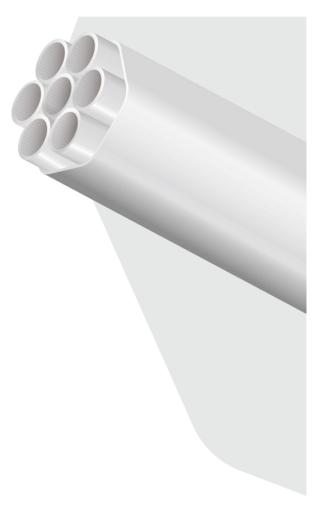

# DuraMulti LSHF 7x5/3,5 mm

DuraMulti Low Smoke Halogen Free was engineered to be installed indoors where flame retardant characteristics are critical. Two or more DuraMicro pathways are factory bundled under a polyethylene oversheath for one easy-to-handle unit. DuraMulti is available in a variety of configurations, with several options for DuraMicro sizes.

- Made from Flame Retardant Low Smoke Halogen Free materials
- · Pressure resistance minimum 15 bar
- Silicore, permanently lubricated inner lining provides a lower inner coefficient of friction (<0.1) for maximum cable blowing length</li>
- High-quality materials formulated for long-life expectancy
- Available in configurations with 2 to 24 DuraMicro pathways, with sizes ranging from 5 mm - 12 mm OD