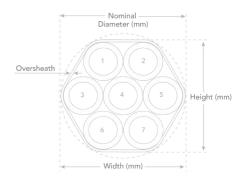

## **TECHNICAL SPECIFICATIONS**

| PHYSICAL PROPERTIES    |          |
|------------------------|----------|
| Height                 | 16.5 mm  |
| Web Thickness          | 0.75 mm  |
| Width                  | 16.5 mm  |
| MicroDuct Size (OD/ID) | 5/3.5 mm |