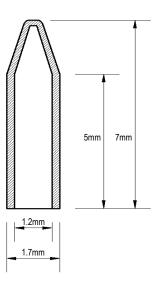

#### **SPECIFICATIONS**

|    | Beads outer diameter<br>(mm) | Beads inner diameter<br>(mm) | Beads length<br>(mm) | Cable diameter<br>(mm) | Packing detail<br>(PCS/BAG) |
|----|------------------------------|------------------------------|----------------------|------------------------|-----------------------------|
| 12 | 1.7                          | 1.2                          | 7                    | 1.15                   | 1000                        |
| 17 | 2.2                          | 1.7                          | 7                    | 1.65                   | 1000                        |
| 20 | 2.5                          | 2.0                          | 7                    | 1.8~1.9                | 1000                        |
| 27 | 3.2                          | 2.7                          | 7                    | 2.3~2.6                | 1000                        |
| 30 | 3.5                          | 3.0                          | 7                    | 2.7~2.9                | 1000                        |
| 35 | 4.0                          | 3.5                          | 9                    | 3.2~3.4                | 1000                        |
| 40 | 4.5                          | 4.0                          | 9                    | 3.7~3.9                | 1000                        |

## ABOUT P/N: Blowing beads | 12: beads inner diameter 1.2mm